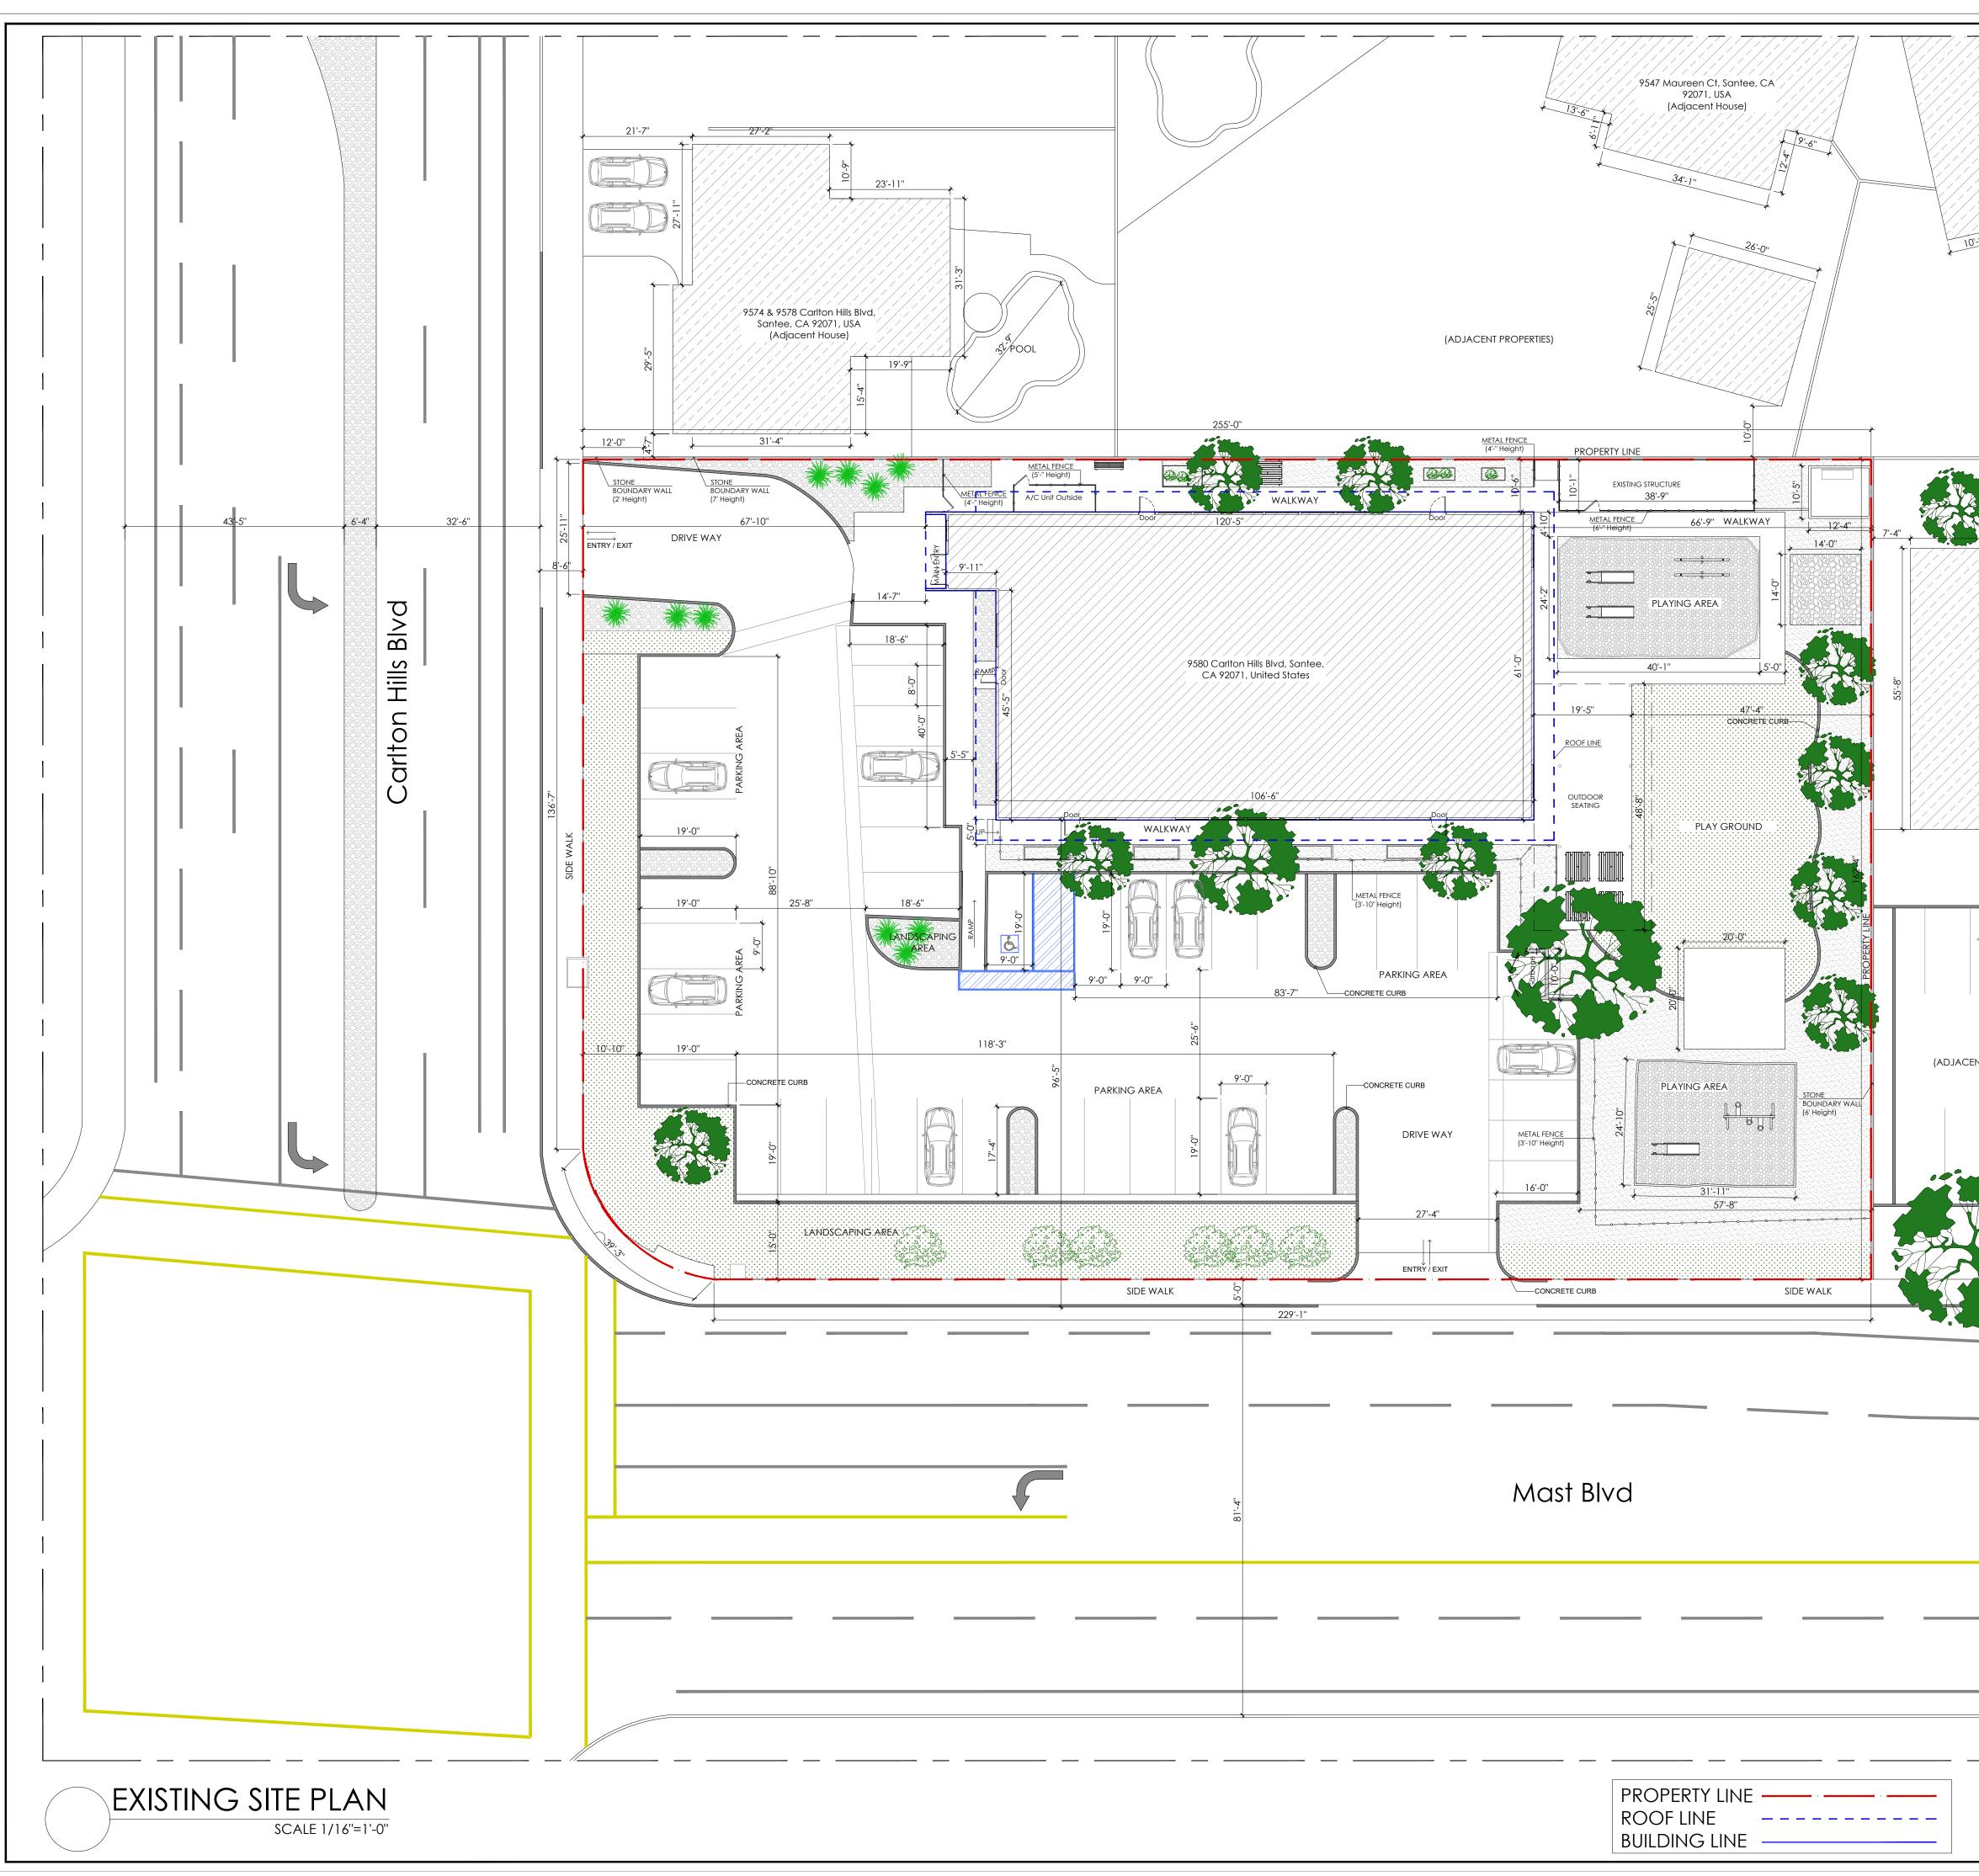

| PROPERTY LINE | · · · · |
|---------------|---------|
| ROOF LINE     |         |
| BUILDING LINE |         |

| P551 Moureen Ct. Santoe. CA<br>2007LUSA<br>(Adjacent House)                                                                                                                    | SAM ASLANIAN<br>ARCHITECT<br>19951 TURNBERRY DRIVE<br>TARZANA CA 91356<br>TEL: 818.383.3237<br>FAX: 818.301.2703<br>email: sam@aslanianarchitects.com<br>www.aslanianarchitects.com<br>SIGNATURE                                                                                                                                                                                                                                                                                                                                                                                                                                                                                                                                                                                                                                                                                                                                                                                                                                                                                                                                                                                                                                                                                                                                                                                                                                                                                                                                                                                                                                                                                                                                                                                                                                                                                                                                                                                                                                                 |
|--------------------------------------------------------------------------------------------------------------------------------------------------------------------------------|--------------------------------------------------------------------------------------------------------------------------------------------------------------------------------------------------------------------------------------------------------------------------------------------------------------------------------------------------------------------------------------------------------------------------------------------------------------------------------------------------------------------------------------------------------------------------------------------------------------------------------------------------------------------------------------------------------------------------------------------------------------------------------------------------------------------------------------------------------------------------------------------------------------------------------------------------------------------------------------------------------------------------------------------------------------------------------------------------------------------------------------------------------------------------------------------------------------------------------------------------------------------------------------------------------------------------------------------------------------------------------------------------------------------------------------------------------------------------------------------------------------------------------------------------------------------------------------------------------------------------------------------------------------------------------------------------------------------------------------------------------------------------------------------------------------------------------------------------------------------------------------------------------------------------------------------------------------------------------------------------------------------------------------------------|
| 82-57<br>9280 Mast Bivd, Sanlee, CA<br>9280 Mast Bivd, Sanlee, CA<br>9271, Unified States<br>(Adjacent House)<br>0<br>0<br>0<br>0<br>0<br>0<br>0<br>0<br>0<br>0<br>0<br>0<br>0 | BOLETILE<br>BSB0 Carlon<br>Hills Blvd<br>BTE EKISIONS                                                                                                                                                                                                                                                                                                                                                                                                                                                                                                                                                                                                                                                                                                                                                                                                                                                                                                                                                                                                                                                                                                                                                                                                                                                                                                                                                                                                                                                                                                                                                                                                                                                                                                                                                                                                                                                                                                                                                                                            |
|                                                                                                                                                                                | DATE REVISIONS   Image: Construction of the second |
| FIRST FLOOR AREA = 6654.70 SQ.FT   PLOT AREA = 41208.82 SQ.FT   COVERAGE = 16.15%                                                                                              | DATE<br>25-08-2022<br>DRAWN<br>CHECKED<br>PROJECT<br>AS BUILT<br>SHEET TITLE<br>SHEET TITLE<br>SHEET OF<br>SHEET OF                                                                                                                                                                                                                                                                                                                                                                                                                                                                                                                                                                                                                                                                                                                                                                                                                                                                                                                                                                                                                                                                                                                                                                                                                                                                                                                                                                                                                                                                                                                                                                                                                                                                                                                                                                                                                                                                                                                              |